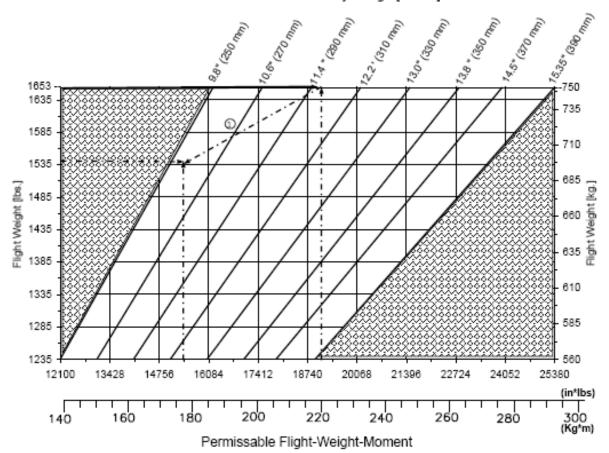

## **DIAMOND DA20-A1/100 (C-FPME)**

| Calculation of the Load                     | Diamond DA20-A1 / 100 (C-FPME) |                       |                              |  |  |  |  |
|---------------------------------------------|--------------------------------|-----------------------|------------------------------|--|--|--|--|
| Limits                                      | <b>Weight</b><br>Lbs           | Arm (moment / wt) in. | Moment<br>(wt * Arm) in. Lbs |  |  |  |  |
| Empty weight of the Aircraft                | 1089.07                        | 11.90                 | 12963.58                     |  |  |  |  |
| Pilot and PAX                               |                                | 5.63                  |                              |  |  |  |  |
| Baggage                                     |                                | 32.44                 |                              |  |  |  |  |
| Zero Fuel Weight                            |                                |                       |                              |  |  |  |  |
| Usable Fuel Load<br>(6.01 lbs = 1 US gal)   |                                | 32.44                 |                              |  |  |  |  |
| Total Weight<br>(MAX T/O weight = 1653 Lbs) |                                |                       |                              |  |  |  |  |

## Permissible Center of Gravity Range [mm/in]